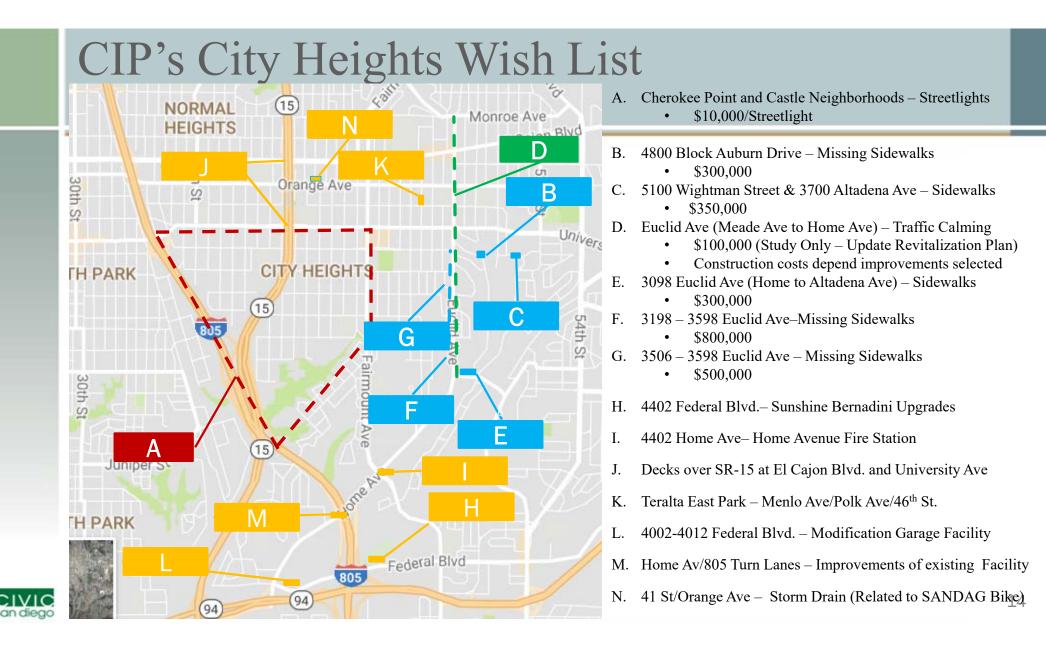

Grade Crossing
- 14<sup>th</sup> Street Promenade (Two Blocks)
- Imperial Ave Streetscape Enhancements
- Children's Park Improvements
- City Heights Sidewalk Improvements
- Downtown Wayfinding for Cycle Network
- Lyceum Theater Renovations
- As-Needed PM Services (Extended staff)









EAST VILLAGE GREEN | 90% DESIGN MEETING #1 | 18 JANUARY 2018





4











7







# Park Blvd At-Grade Crossing





#### 14<sup>th</sup> Street Promenade





### **Imperial Avenue Streetscape**

#### IMPERIAL AVENUE CONTEXT DIAGRAM







11

#### Imperial Ave Streetscape

Wayfinding Sign: identifies community 12 and destinations KET CREE ALENCIA Planting frames view to 'Crest' Enhanced planting at sidewalks



#### Children's Park Improvements





Children's Park Draft General Development Plan



### **City Heights Sidewalks**



### **City Heights Sidewalks**

CIVIC san diego



# **Mobility Plan**

CHAPTER 5 | BICYCLING



40 | DOWNTOWN SAN DIEGO MOBILITY PLAN



## Wayfinding



#### F & 15<sup>th</sup> Before

F & 15<sup>th</sup> After



### **Informational Kiosks**





Little Italy

Marina District



## **Pedestrian Wayfinding**



Ash & Front (Civic Core Neighborhood)



# Lyceum Theater



170130-Scout Lyceum\_286



# **Lyceum Theater**





170130-Scout Lyceum\_075

# **Lyceum Theater**





### Questions