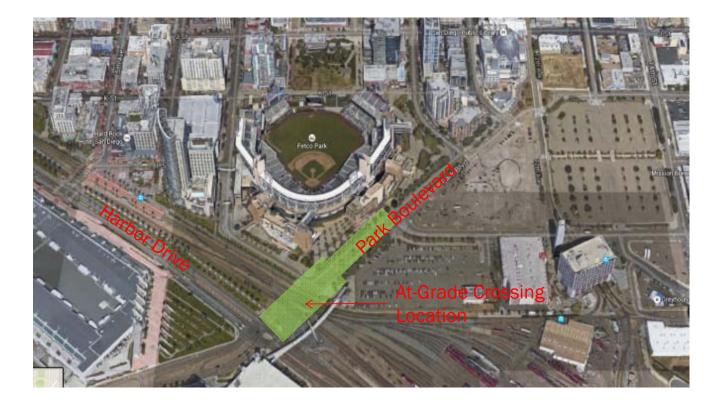

### Civic San Diego As-Needed Construction Management

November 27, 2018 Daniel Kay, Principal Engineer



#### Projects

- East Village Green
- Park Blvd. At-Grade Crossing
- 14<sup>th</sup> Street Promenade (Two Blocks)
- Imperial Ave Streetscape Enhancements
- Children's Park Improvements
- City Heights Sidewalk Improvements
- Downtown Wayfinding for Cycle Network
- Lyceum Theater Renovations
- As-Needed PM Services (Extended staff)









EAST VILLAGE GREEN | 90% DESIGN MEETING #1 | 18 JANUARY 2018





4











7







# Park Blvd At-Grade Crossing





#### 14<sup>th</sup> Street Promenade





### **Imperial Avenue Streetscape**

#### IMPERIAL AVENUE CONTEXT DIAGRAM







11

#### Imperial Ave Streetscape

Wayfinding Sign: identifies community 12 and destinations KET CREE ALENCIA Planting frames view to 'Crest' Enhanced planting at sidewalks



#### Children's Park Improvements





Children's Park Draft General Development Plan



### **City Heights Sidewalks**



### **City Heights Sidewalks**

CIVIC san diego



# **Mobility Plan**

CHAPTER 5 | BICYCLING



40 | DOWNTOWN SAN DIEGO MOBILITY PLAN



## Wayfinding



#### F & 15<sup>th</sup> Before

F & 15<sup>th</sup> After



### **Informational Kiosks**





Little Italy

Marina District



## **Pedestrian Wayfinding**



Ash & Front (Civic Core Neighborhood)



# Lyceum Theater