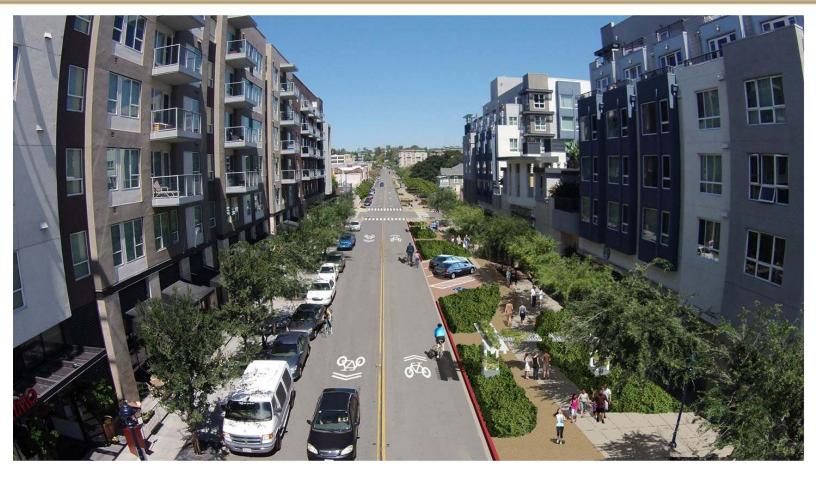

### **Imperial Avenue Streetscape**

#### IMPERIAL AVENUE CONTEXT DIAGRAM

11

#### Imperial Ave Streetscape

Wayfinding Sign: identifies community 12 and destinations KET CREE ALENCIA Planting frames view to 'Crest' Enhanced planting at sidewalks