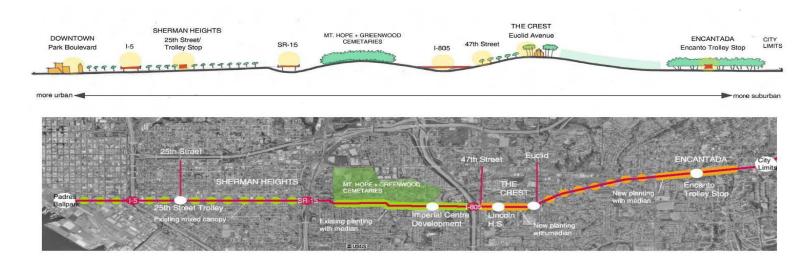

### **Imperial Avenue Streetscape**

#### IMPERIAL AVENUE CONTEXT DIAGRAM

11

#### Imperial Ave Streetscape

Wayfinding Sign: identifies community 12 and destinations KET CREE ALENCIA Planting frames view to 'Crest' Enhanced planting at sidewalks